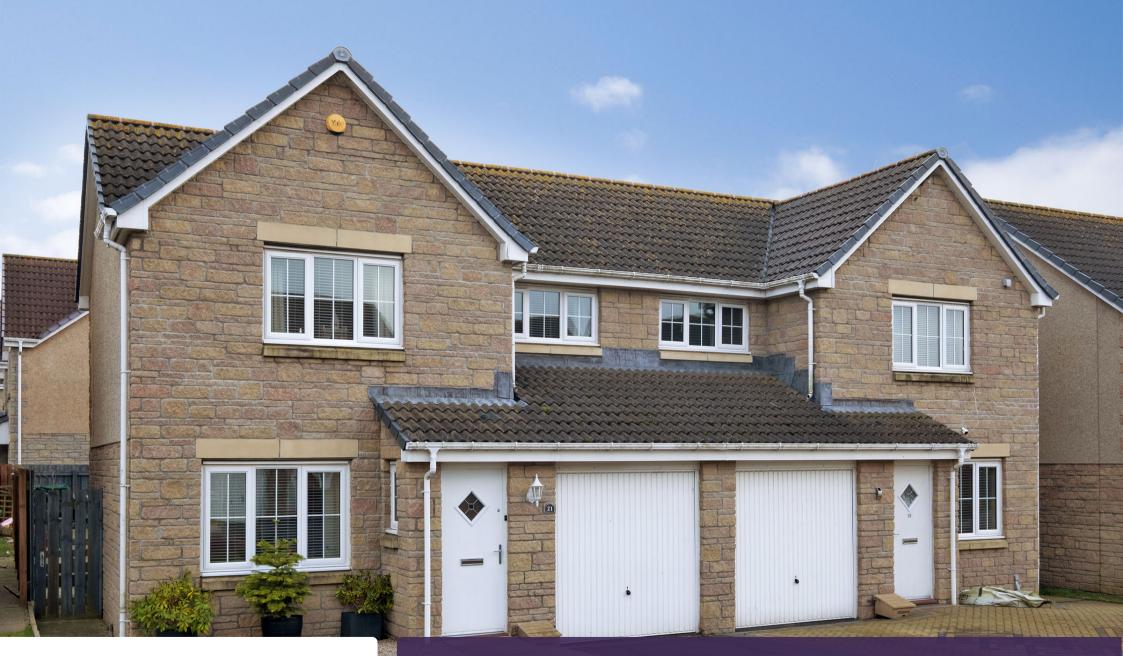

**21 Cairn View** Belhelvie, AB23 8SB ledingham chalmers estate agency

## 21 Cairn View Belhelvie, AB23 8SB

Three bedroom semi-detached home with garage and garden

- Three bedroom semi-detached
- Single garage
- Spacious garden
- Driveway
- Easy commuting distance to Aberdeen

# Three bedroom semi-detached home with garage and garden

We are delighted to present for sale this three bedroom semi-detached home with garage, which is immaculately presented throughout. This family home offers spacious accommodation over two floors and benefits from the comforts of gas central heating, double glazing and spacious rear garden.

Externally, to the front of the property there is an area of lawn and tarred driveway, providing ample off street parking and leads to the single garage. The fully enclosed garden to the rear also provides an area of low maintenance astro turf lawn and a superb raised decked area which spans the length of the property.