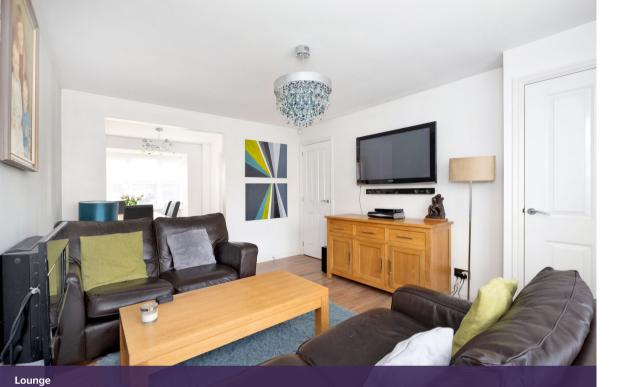

The ground floor accommodation comprises of a bright and airy lounge with large picture window and generous shelved storage cupboard. The dining area is open plan to the lounge, allowing ample light to full both rooms.