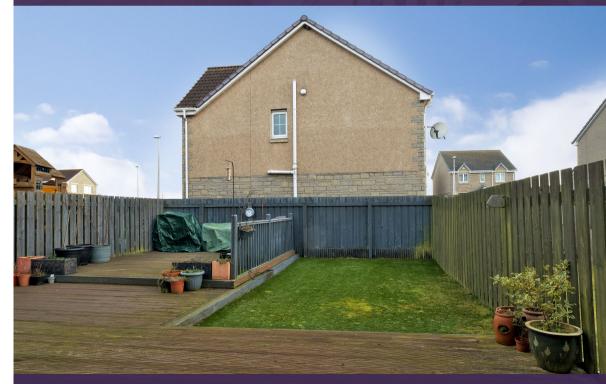

Externally, to the front of the property there is an area of lawn and tarred driveway, providing ample off street parking and leads to the single garage. The fully enclosed garden to the rear also provides an area of low maintenance astro turf lawn and a superb raised decked area which spans the length of the property.