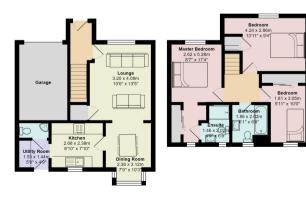

#### Accommodation and plans

| Lounge         | 10'6" x 13'5" | 3.2m x 4.09m  |
|----------------|---------------|---------------|
| Dining room    | 7'9" × 10'3"  | 2.36m x 3.12m |
| Kitchen        | 8'10" x 7'10" | 2.69m x 2.39m |
| Utility room   | 5'0" x 4'9"   | 1.52m x 1.45m |
| Master bedroom | 8'7" x 17'4"  | 2.62m x 5.28m |
| Bedroom two    | 13'11" × 9'4" | 4.24m x 2.85m |
| Bedroom three  | 5'11" x 10'0" | 1.8m x 3.05m  |
| Bathroom       | 6'1" x 6'8"   | 1.85m x 2.03m |
| En suite       | 4'9" x 6'8"   | 1.45m x 2.03m |