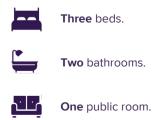

## 21 Cairn View Belhelvie, AB23 8SB

Three bedroom semi-detached home with garage and garden

- Three bedroom semi-detached
- Single garage
- Spacious garden
- Driveway
- Easy commuting distance to Aberdeen

#### Accommodation and plans

| Lounge         | 10'6" x 13'5" | 3.2m x 4.09m  |
|----------------|---------------|---------------|
| Dining room    | 7'9" × 10'3"  | 2.36m x 3.12m |
| Kitchen        | 8'10" x 7'10" | 2.69m x 2.39m |
| Utility room   | 5'0" x 4'9"   | 1.52m x 1.45m |
| Master bedroom | 8'7" x 17'4"  | 2.62m x 5.28m |
| Bedroom two    | 13'11" × 9'4" | 4.24m x 2.85m |
| Bedroom three  | 5'11" x 10'0" | 1.8m x 3.05m  |
| Bathroom       | 6'1" x 6'8"   | 1.85m x 2.03m |
| En suite       | 4'9" x 6'8"   | 1.45m x 2.03m |